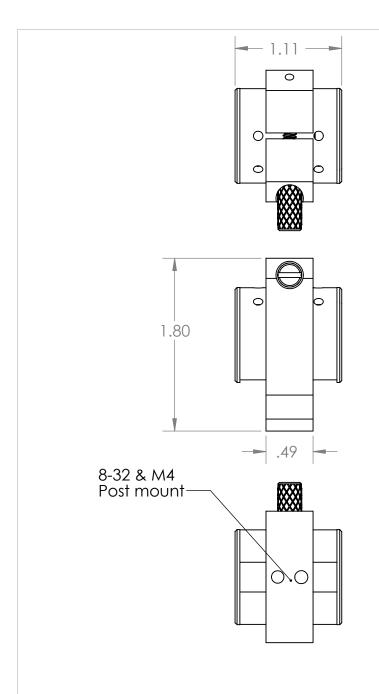

Removable Base-

## PROPRIETARY AND CONFIDENTIAL

THE INFORMATION CONTAINED IN THIS DRAWING IS THE SOLE PROPERTY OF FARADAY PHOTONICS LLC. ANY REPRODUCTION IN PART OR AS A WHOLE WITHOUT THE WRITTEN PERMISSION OF FARADAY PHOTONICS LLC IS PROHIBITED.

|   | UNLESS OTHERWISE SPECIFIED:                                                                                      |           | NAME | DATE    | FARADAY PHOTONICS LLC      |          |              |  |     |  |
|---|------------------------------------------------------------------------------------------------------------------|-----------|------|---------|----------------------------|----------|--------------|--|-----|--|
|   | DIMENSIONS ARE IN INCHES TOLERANCES: FRACTIONAL± ANGULAR: MACH± BEND ± TWO PLACE DECIMAL ± THREE PLACE D