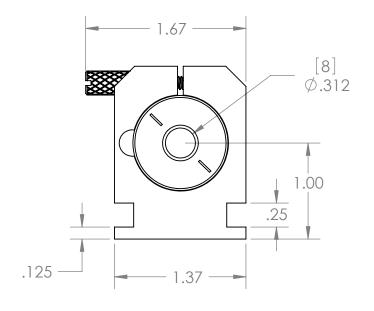

Removable Base-

## PROPRIETARY AND CONFIDENTIAL

THE INFORMATION CONTAINED IN THIS DRAWING IS THE SOLE PROPERTY OF FARADAY PHOTONICS LLC. ANY REPRODUCTION IN PART OR AS A WHOLE WITHOUT THE WRITTEN PERMISSION OF FARADAY PHOTONICS LLC IS PROHIBITED.

|   | UNLESS OTHERWISE SPECIFIED:                                                                                      |           | NAME | DATE    | FARADAY PHOTONICS LLC      |          |              |  |     |  |
|---|------------------------------------------------------------------------------------------------------------------|-----------|------|---------|----------------------------|----------|--------------|--|-----|--|
|   | DIMENSIONS ARE IN INCHES TOLERANCES: FRACTIONAL± ANGULAR: MACH± BEND ± TWO PLACE DECIMAL ± THREE PLACE DEC